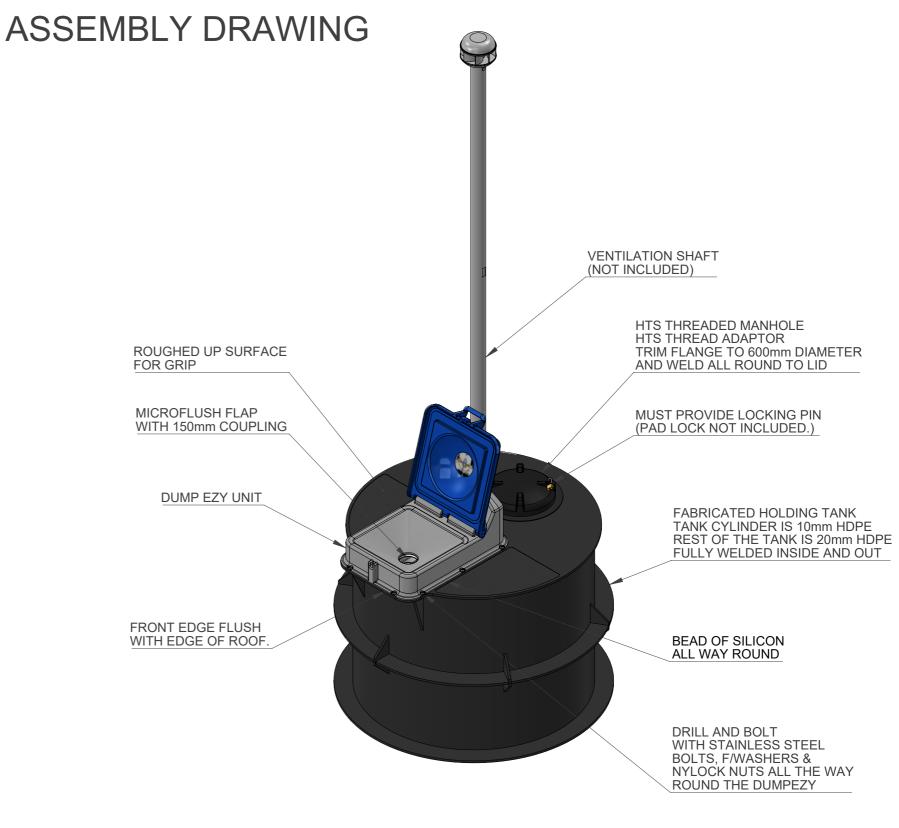

## **4200 L DUMPEZY FAB TANK**

| 0   | 10/11/2020 | ASSEMBLY DRAWING     | MC    | DH    |      |   |
|-----|------------|----------------------|-------|-------|------|---|
|     |            |                      |       |       |      |   |
|     |            |                      |       |       |      |   |
|     |            |                      |       |       |      |   |
|     |            |                      |       |       |      | 1 |
| REV | DATE       | REVISION DESCRIPTION | DRAWN | CHKD. | ENG. |   |
|     |            |                      |       |       |      | _ |

GOUGH PLASTICS

A.C.N. 010 028 547
Gough Industries Pty. Ltd.
833 Ingham Road
Bohle, Townsville
P.O. Box 7570, Garbutt BC, Qld. 4814.
Telephone 07 47747606
www.gough.com.au

| IENT LOGO. | 4200 L Fab Holding Tank Assembly |  |                            |  |  |
|------------|----------------------------------|--|----------------------------|--|--|
|            | SCALE                            |  | GOUGH PLASTICS DRAWING No. |  |  |