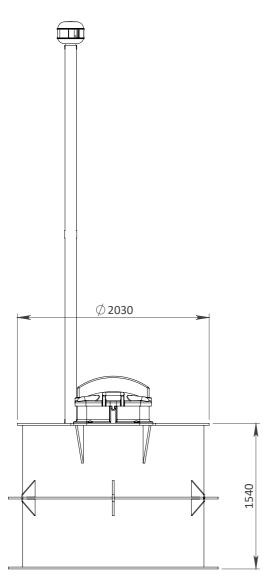

NTS A3 GOUGH PLASTICS DRAWING No. ENV-HOL-005

SOLDWORKS: S:\Solidworks\Environmental\Dumpezy\Dump Ezy Holding Tank\3200L Holding Tank\Dump Ezy Fab Holding Tank Assembly

REVISION

Dimensions are in millimetres (mm) unless noted. | PDF. FILE PATH: S:\Products